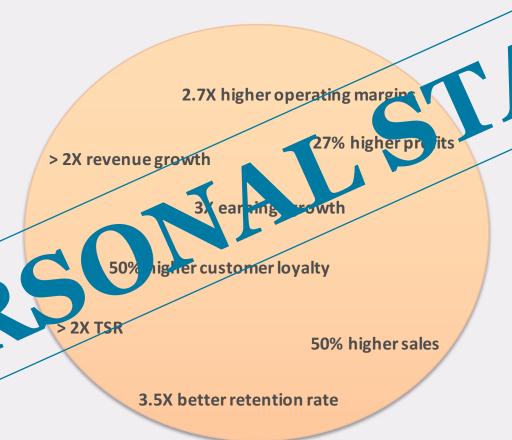

## BUILDING A POWERFUL CULTURE FROM DAY 1





"People don't come to work to get a 25% share or to get a 20% return on assets. They come to get meaning from their lives."

#### **High meaning + engagement = Peak Performance**



#### Meaning:

Giving work a greater sense of *personal* significance, thus making work matter.

#### MAIRIKERS OF MEANING

IN and AT work...

## 1st Marker of Meaning

# DOING WORK THAT MATTERS



#### 2<sup>nd</sup> Marker of Meaning

**† AUTONOMY | INFLUENCE** 

## 3<sup>rd</sup> Marker of Meaning

# CARING TEAMWORK AUTHENTICITY

#### The Care Package



Show warmth, an interest in their well-being, a desire to connect, and authenticity.

Help someone with a circumstance — dig in and help solve a problem.

Keep your commitments.

Appreciate, respect, encourage, empower.

Take the time, especially when you don't have it. They'll notice.

Listen – really listen – it's what caring human beings do. Be present.

Treat others time as if it was as important as yours.

Be as passionate about